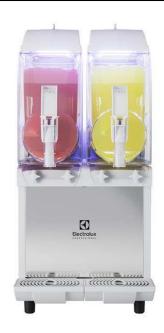

## Frozen Frozen granita dispenser with 2 bowls, mechanical control, UV light

| ITEM #  |  |
|---------|--|
| MODEL # |  |
| NAME #  |  |
|         |  |
| SIS #   |  |
| AIA #   |  |

562534 (IPRO2MUVR290)

Frozen Granita Dispenser with 2X11 I insulated bowls, UV light, mechanical control,

#### Item No.

Frozen granita dispenser with 2 bowls; the ITANK ™ Technology prevents ice accumulation on the outer side of the bowl and the bowl shape allows a natural mixing action to ensure an optimum consistency of the product. Customizable lid merchandiser and back graphic. Mechanical keypad allows for setting of cooling and defrost modes. Exclusive nUV LED system for bowl sanitation. Electromechanical control. Sliding drip tray.

### **Main Features**

- Ideal for the production of slush.
- The ITANK ™ Technology prevents ice accumulation on the outer side of the bowl, reducing condensation and increasing the cooling power of the machine.
- Bowl shape allows a natural mixing action to ensure an optimum consistency of the product.
- Customizable lid merchandiser and back graphic.
- Ideal for operators who want an innovative and distinctive equipment. Mechanical keypad allows for setting of cooling and defrost modes.
- The insulated tank guarantees higher cooling efficiency and lower effect of the external temperature on product's preparation and maintenance time reducing condense and draining; it is the best solution in hot climate conditions.
- Exclusive nUV LED system for bowl sanitation.