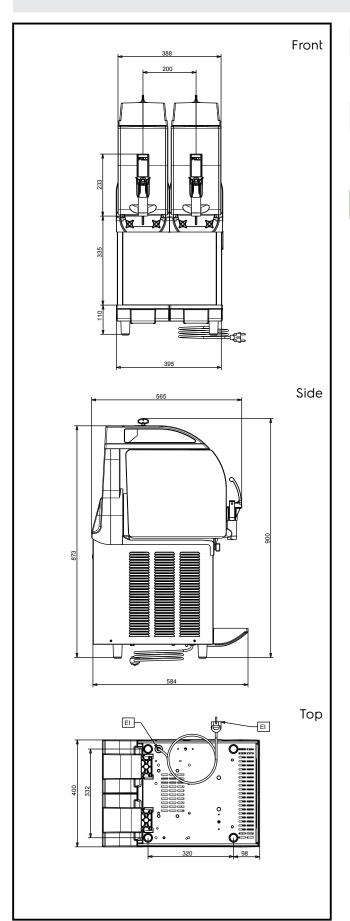

### Electric

Supply voltage:

**562534 (IPRO2MUVR290)** 220-240 V/1 ph/50 Hz

Electrical power max.: 0.81 kW

**Key Information:** 

External dimensions, Width: 400 mm
External dimensions, Depth: 580 mm
External dimensions, Height: 870 mm
Net weight: 60 kg